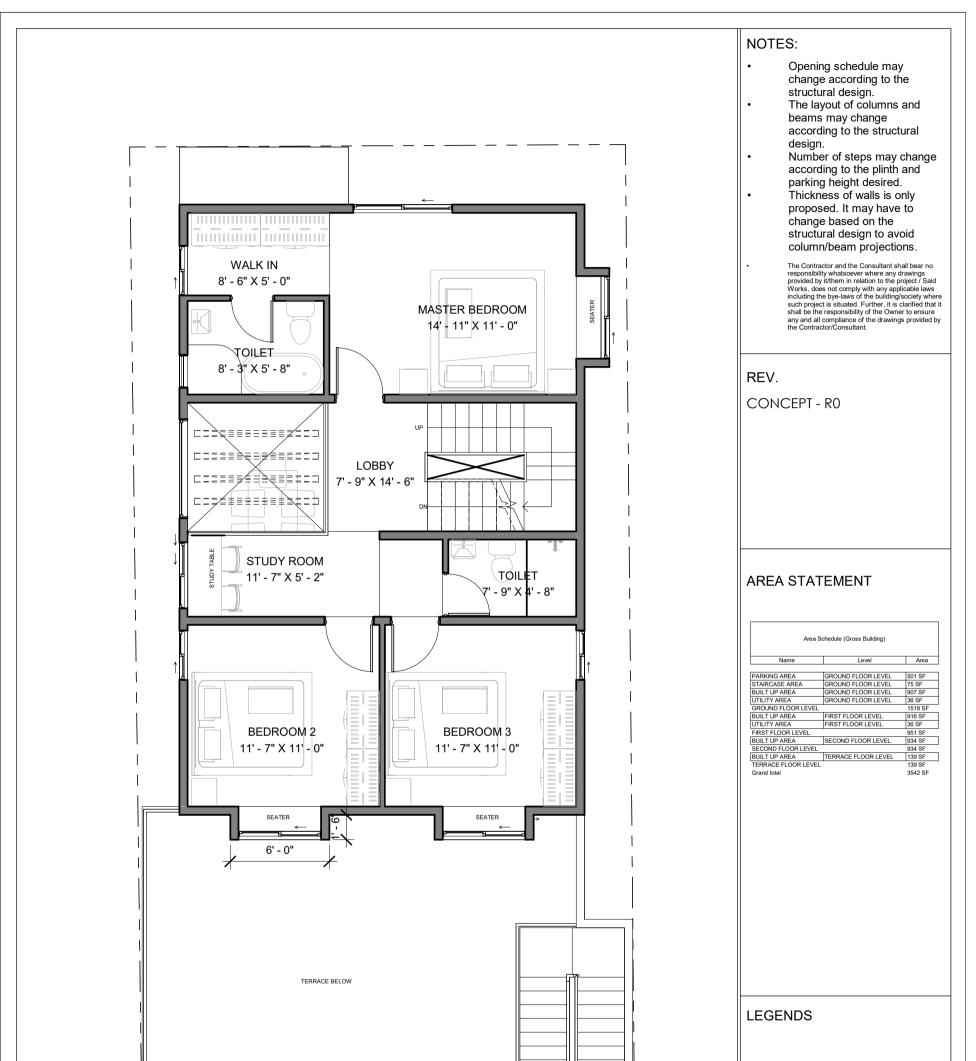

| 3BY | <ul> <li>NOTES:</li> <li>Opening schedule may change according to the structural design.</li> <li>The layout of columns and beams may change according to the structural design.</li> <li>Number of steps may change according to the plinth and parking height desired.</li> <li>Thickness of walls is only proposed. It may have to change based on the structural design to avoid column/beam projections.</li> <li>The Contractor and the Consultant shall bear no responsibility whatsoever where any drainings provided by it/them in relation to the project / Said Works, does not comply with any applicable lawor which and properties stuated. Further, it is clarified that it shall be the responsibility of the Owner to ensure any and all compliance of the drawings provided by the Contractor/Consultant.</li> </ul> |
|-----|----------------------------------------------------------------------------------------------------------------------------------------------------------------------------------------------------------------------------------------------------------------------------------------------------------------------------------------------------------------------------------------------------------------------------------------------------------------------------------------------------------------------------------------------------------------------------------------------------------------------------------------------------------------------------------------------------------------------------------------------------------------------------------------------------------------------------------------|
|     | Area Schedule (Gross Building)           Name         Level         Area           PARKING AREA         GROUND FLOOR LEVEL         501 SF           STAIRCASE AREA         GROUND FLOOR LEVEL         157 SF           BUILT UP AREA         GROUND FLOOR LEVEL         36 SF           GROUND FLOOR LEVEL         1518 SF           BUILT UP AREA         FIRST FLOOR LEVEL         36 SF           FIRST FLOOR LEVEL         961 SF           BUILT UP AREA         SECOND FLOOR LEVEL         364 SF           FIRST FLOOR LEVEL         034 SF           BUILT UP AREA         SECOND FLOOR LEVEL         139 SF           TERRACE FLOOR LEVEL         139 SF         3542 SF           Grand total         3542 SF         3542 SF                                                                                                |
|     | LEGENDS                                                                                                                                                                                                                                                                                                                                                                                                                                                                                                                                                                                                                                                                                                                                                                                                                                |