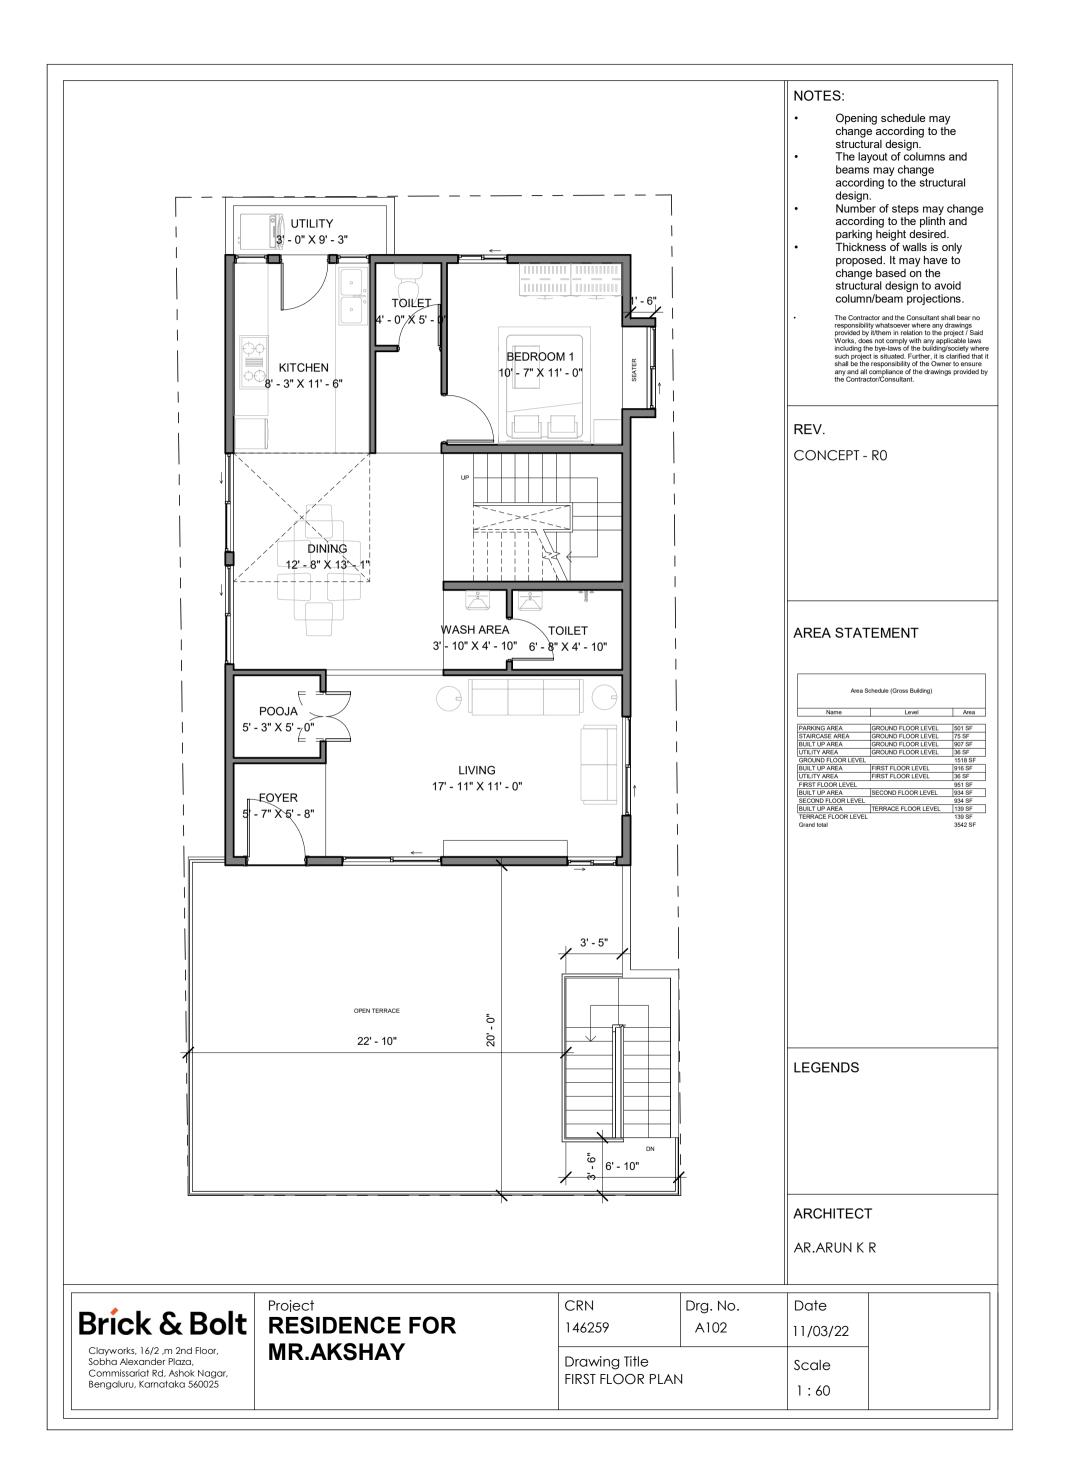

|                                                                                                                         |                                       |                                    |                  | ARCHITECT<br>AR.ARUN K R |  |
|-------------------------------------------------------------------------------------------------------------------------|---------------------------------------|------------------------------------|------------------|--------------------------|--|
| Clayworks, 16/2 ,m 2nd Floor,<br>Sobha Alexander Plaza,<br>Commissariat Rd, Ashok Nagar,<br>Bengaluru, Karnataka 560025 | Project<br>RESIDENCE FOR<br>MR.AKSHAY | CRN<br>146259                      | Drg. No.<br>A103 | Date<br>11/03/22         |  |
|                                                                                                                         |                                       | Drawing Title<br>SECOND FLOOR PLAN |                  | Scale<br>1:60            |  |