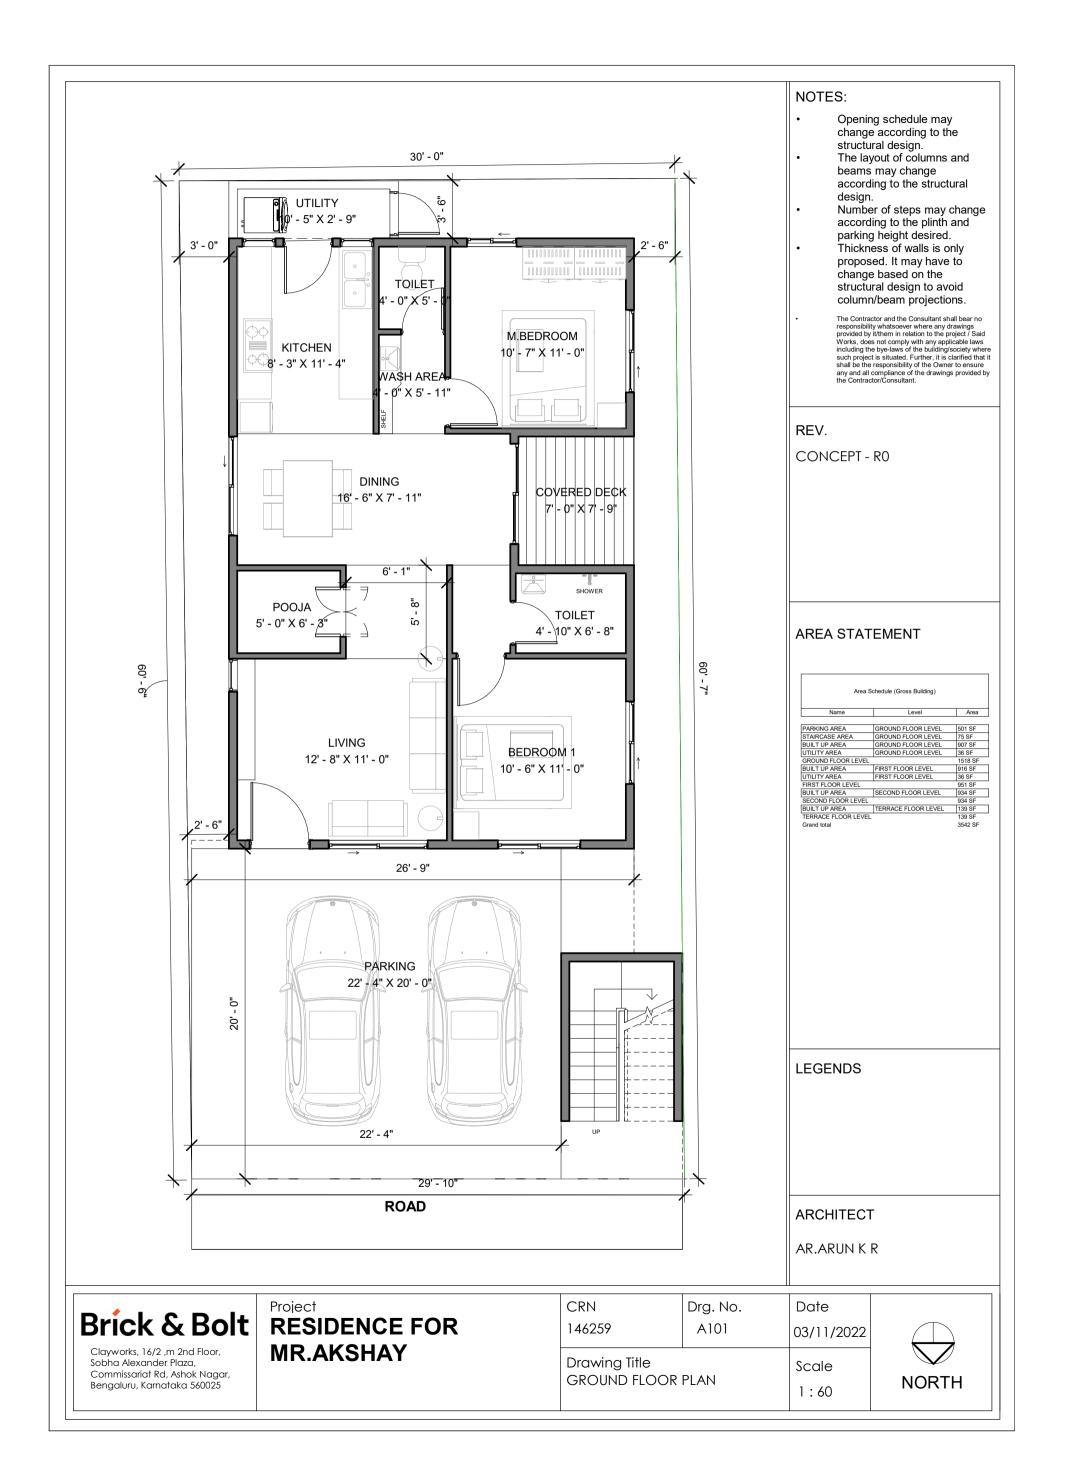

|                                                                                                                         |                                       |                                    |                  | ARCHITECT<br>AR.ARUN K R |  |
|-------------------------------------------------------------------------------------------------------------------------|---------------------------------------|------------------------------------|------------------|--------------------------|--|
| Clayworks, 16/2 ,m 2nd Floor,<br>Sobha Alexander Plaza,<br>Commissariat Rd, Ashok Nagar,<br>Bengaluru, Karnataka 560025 | Project<br>RESIDENCE FOR<br>MR.AKSHAY | CRN<br>146259                      | Drg. No.<br>A103 | Date<br>11/03/22         |  |
|                                                                                                                         |                                       | Drawing Title<br>SECOND FLOOR PLAN |                  | Scale<br>1:60            |  |